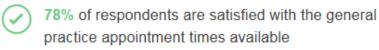

## What this practice does best ?

Local (CCG) average: 57% | National average: 62%

Local (CCG) average: 44% | National average: 50%

Local (CCG) average: 64% | National average: 66%

What this practice could improve ?