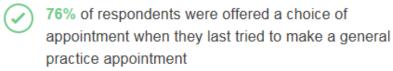

## What this practice does best ?

Local (CCG) average: 57% | National average: 62%

Local (CCG) average: 44% | National average: 50%

Local (CCG) average: 64% | National average: 66%

What this practice could improve ?